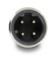

#### **Specification**

- Connectors:
  - 1 x M12 male D-coded 4 pin
  - 1 x RJ45 plug
- Suitable for drag chains
- SF/UTP
- · Shielding: aluminium foil, tinned copper braiding
- Copper conductor
- Cable gauge: 22 AWG (0.326 mm<sup>2</sup>)
- Cable diameter: ca. 6.5 mm
- Cable jacket material: PUR (TPU)
- Max. number of bending cycles: 5,000,000
- Smallest bending radius:
  - 52.0 mm with fixed installation
  - 97.5 mm with flexible installation
- Oil-resistant
- UV-resistant
- Flammability class: UL 94

#### Interface

| Connector 1: | 1 x M12 male D-coded 4 pin |
|--------------|----------------------------|
| Connector 2: | 1 x RJ45 male              |