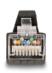

#### **Specification**

- Connectors:
  - 1 x M12 male D-coded 4 pin
  - 1 x RJ45 plug
- Suitable for drag chains
- SF/UTP
- · Shielding: aluminium foil, tinned copper braiding
- Copper conductor
- Cable gauge: 22 AWG (0.326 mm<sup>2</sup>)
- Cable diameter: ca. 6.5 mm
- Cable jacket material: PUR (TPU)
- Max. number of bending cycles: 5,000,000
- Smallest bending radius:
  - 52.0 mm with fixed installation
  - 97.5 mm with flexible installation
- Oil-resistant
- UV-resistant
- Flammability class: UL 94

#### Interface

| Connector 1: | 1 x M12 male D-coded 4 pin |
|--------------|----------------------------|
| Connector 2: | 1 x RJ45 male              |