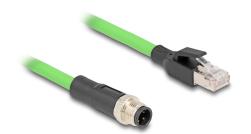

# Delock M12 Cable D-coded 4 pin male to RJ45 male PUR (TPU) 2 m

#### **Specification**

- Connectors:
  - 1 x M12 male D-coded 4 pin
  - 1 x RJ45 plug
- Suitable for drag chains
- SF/UTP
- · Shielding: aluminium foil, tinned copper braiding
- Copper conductor
- Cable gauge: 22 AWG (0.326 mm<sup>2</sup>)
- Cable diameter: ca. 6.5 mm
- Cable jacket material: PUR (TPU)
- Max. number of bending cycles: 5,000,000
- Smallest bending radius:
  - 52.0 mm with fixed installation
  - 97.5 mm with flexible installation
- Oil-resistant
- UV-resistant
- Flammability class: UL 94

#### Interface

| Connector 1: | 1 x M12 male D-coded 4 pin |
|--------------|----------------------------|
| Connector 2: | 1 x RJ45 male              |