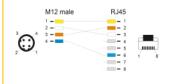

#### **Specification**

- Connectors:
  - 1 x M12 male D-coded 4 pin
  - 1 x RJ45 plug
- Suitable for drag chains
- SF/UTP
- · Shielding: aluminium foil, tinned copper braiding
- Copper conductor
- Cable gauge: 22 AWG (0.326 mm<sup>2</sup>)
- Cable diameter: ca. 6.5 mm
- Cable jacket material: PUR (TPU)
- Max. number of bending cycles: 5,000,000
- Smallest bending radius:
  - 52.0 mm with fixed installation
  - 97.5 mm with flexible installation
- Oil-resistant
- UV-resistant
- Flammability class: UL 94

#### Interface

| Connector 1: | 1 x M12 male D-coded 4 pin |
|--------------|----------------------------|
| Connector 2: | 1 x RJ45 male              |