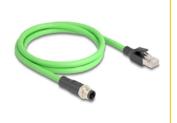

# Delock M12 Cable D-coded 4 pin male to RJ45 male PUR (TPU) 1 m

- Operating temperature:
  - -25 °C ~ 80 °C with fixed installation
  - -25 °C ~ 70 °C with flexible installation
- Protection class: IP67 (M12) / IP20 (RJ45)
- Colour: green
- Length incl. connectors: ca. 1 m