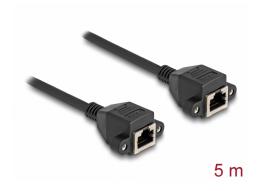

# Delock RJ50 Extension Cable female to female S/FTP 5 m black

#### **Description**

This cable by Delock can be used to extend and connect various control and measuring devices. The screwable RJ50 female can be attached, for e.g., to a slot bracket or a housing with a suitable cut-out.

## **Specification**

Connectors:

1 x RJ50 female with nuts

1 x RJ50 female with nuts

• Shielded (S/FTP)

• Screw distance: ca. 27.8 mm

• Cable gauge: 26 AWG

• Length incl. connectors: ca. 5 m