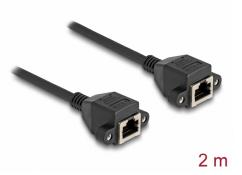

# Delock RJ50 Extension Cable female to female S/FTP 2 m black

#### Description

This cable by Delock can be used to extend and connect various control and measuring devices. The screwable RJ50 female can be attached, for e.g., to a slot bracket or a housing with a suitable cutout.

### Specification

- Connectors:
  - 1 x RJ50 female with nuts
  - 1 x RJ50 female with nuts
- Shielded (S/FTP)
- Screw distance: ca. 27.8 mm
- Cable gauge: 26 AWG
- Length incl. connectors: ca. 2 m
- Colour: black
- Material: PVC