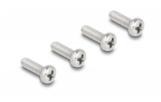

# Delock RJ50 Extension Cable female to female S/FTP 1 m black

#### Description

This cable by Delock can be used to extend and connect various control and measuring devices. The screwable RJ50 female can be attached, for e.g., to a slot bracket or a housing with a suitable cutout.



#### Item no. 80199

EAN: 4043619801992 Country of origin: China Package: Zip poly bag

### Specification

- Connectors:
  - 1 x RJ50 female with nuts
  - 1 x RJ50 female with nuts
- Shielded (S/FTP)
- Screw distance: ca. 27.8 mm
- Cable gauge: 26 AWG
- Length incl. connectors: ca. 1 m
- Colour: black
- Material: PVC

### System requirements

• A free RJ50 port

### Package content





- Extension cable
- 4 x screw

#### Images







#### Interface

| Connector 1: | 1 x RJ50 jack |
|--------------|---------------|
| Connector 2: | 1 x RJ50 jack |

## **Physical characteristics**

| Conductor gauge: | 26 AWG |
|------------------|--------|
| Material:        | PVC    |
| Length:          | 1 m    |
| Colour:          | black  |