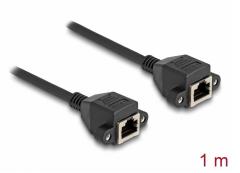

# Delock RJ50 Extension Cable female to female S/FTP 1 m black

#### Description

This cable by Delock can be used to extend and connect various control and measuring devices. The screwable RJ50 female can be attached, for e.g., to a slot bracket or a housing with a suitable cutout.

### Specification

- Connectors:
  - 1 x RJ50 female with nuts
  - 1 x RJ50 female with nuts
- Shielded (S/FTP)
- Screw distance: ca. 27.8 mm
- Cable gauge: 26 AWG
- Length incl. connectors: ca. 1 m
- Colour: black
- Material: PVC