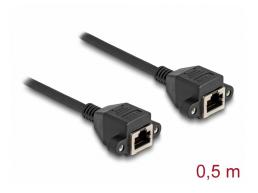

# Delock RJ50 Extension Cable female to female S/FTP 0.5 m black

#### **Description**

This cable by Delock can be used to extend and connect various control and measuring devices. The screwable RJ50 female can be attached, for e.g., to a slot bracket or a housing with a suitable cut-out.

## **Specification**

- Connectors:
  - 1 x RJ50 female with nuts
  - 1 x RJ50 female with nuts
- Shielded (S/FTP)
- Screw distance: ca. 27.8 mm
- Cable gauge: 26 AWG
- Length incl. connectors: ca. 50 cm
- Colour: blackMaterial: PVC