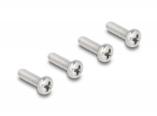

# Delock RJ50 Extension Cable female to female S/FTP 0.5 m black

#### **Description**

This cable by Delock can be used to extend and connect various control and measuring devices. The screwable RJ50 female can be attached, for e.g., to a slot bracket or a housing with a suitable cut-out.



#### Item no. 80198

EAN: 4043619801985 Country of origin: China Package: Zip poly bag

## **Specification**

- Connectors:
  - 1 x RJ50 female with nuts
  - 1 x RJ50 female with nuts
- Shielded (S/FTP)
- Screw distance: ca. 27.8 mm
- Cable gauge: 26 AWG
- Length incl. connectors: ca. 50 cm
- Colour: blackMaterial: PVC

#### System requirements

• A free RJ50 port

### Package content



- Extension cable
- 4 x screw

# **Images**









# Interface

| Connector 1: | 1 x RJ50 jack |
|--------------|---------------|
| Connector 2: | 1 x RJ50 jack |

# **Physical characteristics**

| Conductor gauge: | 26 AWG |
|------------------|--------|
| Material:        | PVC    |
| Length:          | 50 cm  |
| Colour:          | black  |