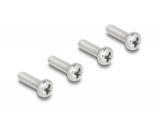

# Delock RJ50 Extension Cable female to female S/FTP 0.25 m black

### **Description**

This cable by Delock can be used to extend and connect various control and measuring devices. The screwable RJ50 female can be attached, for e.g., to a slot bracket or a housing with a suitable cut-out.



#### Item no. 80197

EAN: 4043619801978 Country of origin: China Package: Zip poly bag

# **Specification**

Connectors:

1 x RJ50 female with nuts

1 x RJ50 female with nuts

• Shielded (S/FTP)

• Screw distance: ca. 27.8 mm

• Cable gauge: 26 AWG

• Length incl. connectors: ca. 25 cm

Colour: blackMaterial: PVC

#### System requirements

• A free RJ50 port

## Package content



- Extension cable
- 4 x screw

# **Images**









# Interface

| Connector 1: | 1 x RJ50 jack |
|--------------|---------------|
| Connector 2: | 1 x RJ50 jack |

# **Physical characteristics**

| Conductor gauge: | 26 AWG |
|------------------|--------|
| Material:        | PVC    |
| Length:          | 25 cm  |
| Colour:          | black  |