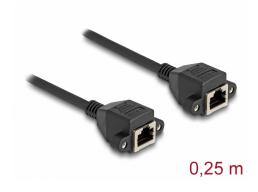

# Delock RJ50 Extension Cable female to female S/FTP 0.25 m black

### **Description**

This cable by Delock can be used to extend and connect various control and measuring devices. The screwable RJ50 female can be attached, for e.g., to a slot bracket or a housing with a suitable cut-out.

# **Specification**

Connectors:

1 x RJ50 female with nuts

1 x RJ50 female with nuts

• Shielded (S/FTP)

• Screw distance: ca. 27.8 mm

• Cable gauge: 26 AWG

• Length incl. connectors: ca. 25 cm