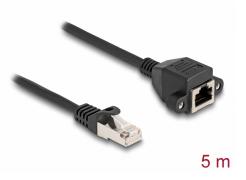

# Delock RJ50 Extension Cable male to female S/FTP 5 m black

## Description

This cable by Delock can be used to extend and connect various control and measuring devices. The screwable RJ50 female can be attached, for e.g., to a slot bracket or a housing with a suitable cutout.

## **Specification**

- Connectors:
  - 1 x RJ50 male
  - 1 x RJ50 female with nuts
- Shielded (S/FTP)
- Screw distance: ca. 27.8 mm
- Cable gauge: 26 AWG
- Length incl. connectors: ca. 5 m
- Colour: black
- Material: PVC