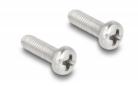

# Delock RJ50 Extension Cable male to female S/FTP 5 m black

## Description

This cable by Delock can be used to extend and connect various control and measuring devices. The screwable RJ50 female can be attached, for e.g., to a slot bracket or a housing with a suitable cutout.



#### Item no. 80196

EAN: 4043619801961 Country of origin: China Package: Zip poly bag

## **Specification**

- Connectors:
  - 1 x RJ50 male
  - 1 x RJ50 female with nuts
- Shielded (S/FTP)
- Screw distance: ca. 27.8 mm
- Cable gauge: 26 AWG
- Length incl. connectors: ca. 5 m
- Colour: black
- Material: PVC

## System requirements

• A free RJ50 port

## Package content





- Extension cable
- 2 x screw

### Images







## Interface

| Connector 1: | 1 x RJ50 male |
|--------------|---------------|
| Connector 2: | 1 x RJ50 jack |

## **Physical characteristics**

| Conductor gauge: | 26 AWG |
|------------------|--------|
| Material:        | PVC    |
| Length:          | 5 m    |
| Colour:          | black  |