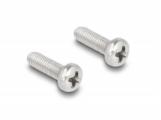

# Delock RJ50 Extension Cable male to female S/FTP 3 m black

### **Description**

This cable by Delock can be used to extend and connect various control and measuring devices. The screwable RJ50 female can be attached, for e.g., to a slot bracket or a housing with a suitable cut-out.



#### Item no. 80195

EAN: 4043619801954 Country of origin: China Package: Zip poly bag

# **Specification**

- Connectors:
  - 1 x RJ50 male
  - 1 x RJ50 female with nuts
- Shielded (S/FTP)
- Screw distance: ca. 27.8 mm
- Cable gauge: 26 AWG
- Length incl. connectors: ca. 3 m
- Colour: blackMaterial: PVC

#### System requirements

• A free RJ50 port

## Package content



- Extension cable
- 2 x screw

# **Images**







# Interface

| Connector 1: | 1 x RJ50 male |
|--------------|---------------|
| Connector 2: | 1 x RJ50 jack |

# **Physical characteristics**

| Conductor gauge: | 26 AWG |
|------------------|--------|
| Material:        | PVC    |
| Length:          | 3 m    |
| Colour:          | black  |