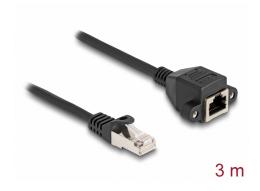

# Delock RJ50 Extension Cable male to female S/FTP 3 m black

### **Description**

This cable by Delock can be used to extend and connect various control and measuring devices. The screwable RJ50 female can be attached, for e.g., to a slot bracket or a housing with a suitable cut-out.

# **Specification**

- Connectors:
  - 1 x RJ50 male
  - 1 x RJ50 female with nuts
- Shielded (S/FTP)
- Screw distance: ca. 27.8 mm
- Cable gauge: 26 AWG
- Length incl. connectors: ca. 3 m
- Colour: blackMaterial: PVC