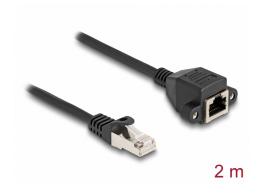

# Delock RJ50 Extension Cable male to female S/FTP 2 m black

#### **Description**

This cable by Delock can be used to extend and connect various control and measuring devices. The screwable RJ50 female can be attached, for e.g., to a slot bracket or a housing with a suitable cut-out.

#### **Technical details**

- Connectors:
  - 1 x RJ50 male
  - 1 x RJ50 female with nuts
- Shielded (S/FTP)
- Screw distance: ca. 27.8 mm
- Cable gauge: 26 AWG
- Length incl. connectors: ca. 2 m
- Colour: blackMaterial: PVC