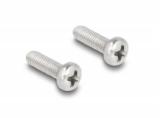

# Delock RJ50 Extension Cable male to female S/FTP 2 m black

#### **Description**

This cable by Delock can be used to extend and connect various control and measuring devices. The screwable RJ50 female can be attached, for e.g., to a slot bracket or a housing with a suitable cut-out.



#### Item no. 80194

EAN: 4043619801947 Country of origin: China Package: Zip poly bag

#### **Technical details**

- Connectors:
  - 1 x RJ50 male
  - 1 x RJ50 female with nuts
- Shielded (S/FTP)
- Screw distance: ca. 27.8 mm
- Cable gauge: 26 AWG
- Length incl. connectors: ca. 2 m
- Colour: blackMaterial: PVC

#### System requirements

• A free RJ50 port

### Package content



- Extension cable
- 2 x screw

# **Images**









## Interface

| Connector 1: | 1 x RJ50 male |
|--------------|---------------|
| Connector 2: | 1 x RJ50 jack |

# **Physical characteristics**

| Conductor gauge: | 26 AWG |
|------------------|--------|
| Material:        | PVC    |
| Length:          | 2 m    |
| Colour:          | black  |