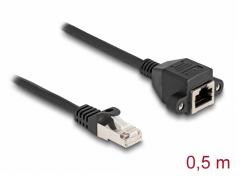

# Delock RJ50 Extension Cable male to female S/FTP 0.5 m black

## Description

This cable by Delock can be used to extend and connect various control and measuring devices. The screwable RJ50 female can be attached, for e.g., to a slot bracket or a housing with a suitable cutout.

## **Specification**

- Connectors:
  - 1 x RJ50 male
  - 1 x RJ50 female with nuts
- Shielded (S/FTP)
- Screw distance: ca. 27.8 mm
- Cable gauge: 26 AWG
- Length incl. connectors: ca. 50 cm
- Colour: black
- Material: PVC