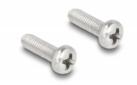

# Delock RJ50 Extension Cable male to female S/FTP 0.5 m black

## Description

This cable by Delock can be used to extend and connect various control and measuring devices. The screwable RJ50 female can be attached, for e.g., to a slot bracket or a housing with a suitable cutout.



#### Item no. 80192

EAN: 4043619801923 Country of origin: China Package: Zip poly bag

## **Specification**

- Connectors:
  - 1 x RJ50 male
  - 1 x RJ50 female with nuts
- Shielded (S/FTP)
- Screw distance: ca. 27.8 mm
- Cable gauge: 26 AWG
- Length incl. connectors: ca. 50 cm
- Colour: black
- Material: PVC

## System requirements

• A free RJ50 port

## Package content





- Extension cable
- 2 x screw

### Images







## Interface

| Connector 1: | 1 x RJ50 male |
|--------------|---------------|
| Connector 2: | 1 x RJ50 jack |

## **Physical characteristics**

| Conductor gauge: | 26 AWG |
|------------------|--------|
| Material:        | PVC    |
| Length:          | 50 cm  |
| Colour:          | black  |