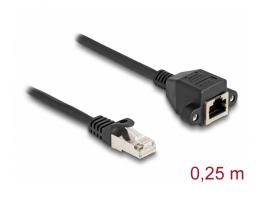

# Delock RJ50 Extension Cable male to female S/FTP 0.25 m black

### **Description**

This cable by Delock can be used to extend and connect various control and measuring devices. The screwable RJ50 female can be attached, for e.g., to a slot bracket or a housing with a suitable cut-out.

# **Specification**

- Connectors:
  - 1 x RJ50 male
  - 1 x RJ50 female with nuts
- Shielded (S/FTP)
- Screw distance: ca. 27.8 mm
- Cable gauge: 26 AWG
- Length incl. connectors: ca. 25 cm
- Colour: blackMaterial: PVC