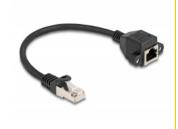

# Delock RJ50 Extension Cable male to female S/FTP 0.25 m black

### **Description**

This cable by Delock can be used to extend and connect various control and measuring devices. The screwable RJ50 female can be attached, for e.g., to a slot bracket or a housing with a suitable cut-out.

# **Specification**

- Connectors:
  - 1 x RJ50 male
  - 1 x RJ50 female with nuts
- Shielded (S/FTP)
- Screw distance: ca. 27.8 mm
- Cable gauge: 26 AWG
- Length incl. connectors: ca. 25 cm
- Colour: blackMaterial: PVC