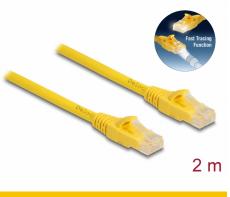

# Delock RJ45 Cable Cat.6A U/UTP Fast Tracing 2 m

#### **Fast Tracing**

The Fast Tracing function enables the cable to be identified quickly and easily. To do this, a flashlight, for example, is pointed head-on at one of the two connectors, the light is then transmitted via an additional optical fiber in the cable and the connector at the other end of the cable lights up. This way, cables and connections can be clearly and quickly traced and found in the office, in the industry or in data centers.