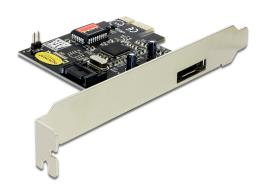

# Delock PCI Express Card > 1 x external eSATA 3 Gb/s + 1 x internal SATA 3 Gb/s

#### Description

This Delock PCI Express card expands your PC by one external eSATA port, as well as one internal SATA port. You can connect devices like e.g. external enclosures, hard drives, DVD-drives etc. to the card.

#### **Specification**

- Connector:
  - external:
  - 1 x eSATA 3 Gb/s 7 pin female
  - internal:
  - 1 x SATA 3 Gb/s 7 pin female
  - 1 x PCI Express x1, V1.0a
  - 1 x pin header for PWR LED for indication of hard drive accessing
- Chipset: Silicon Image
- Data transfer rate up to 3 Gb/s
- Supports SATA Port Multiplier
- Supports hard drive with Native Command Queue (NCQ) feature