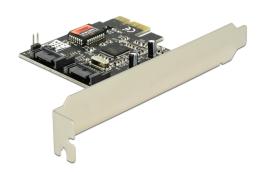

# Delock PCI Express Card > 2 x internal SATA 3 Gb/s + RAID

## Description

The Delock PCI Express card expands your PC by two internal SATA ports. You can connect devices like e.g. hard drives, DVD-drives etc. to the card.

## **Specification**

- Connectors:
  - internal:
  - 2 x SATA 3 Gb/s 7 pin plug
  - 1 x PCI Express x1, V1.0a
- Data transfer rate up to 3 Gb/s
- Supports hard drive with Native Command Queue (NCQ) feature
- RAID 0, 1 (Windows Vista, 7)
- RAID 10, 5 are supported, if drives are connected to a Port Multiplier (Windows Vista, 7)
- Hot Plug