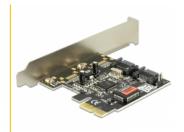

# Delock PCI Express Card > 2 x internal SATA 3 Gb/s + RAID

## Description

The Delock PCI Express card expands your PC by two internal SATA ports. You can connect devices like e.g. hard drives, DVD-drives etc. to the card.

## **Specification**

- Connectors:
  - internal:
  - 2 x SATA 3 Gb/s 7 pin plug
  - 1 x PCI Express x1, V1.0a
- Data transfer rate up to 3 Gb/s
- Supports hard drive with Native Command Queue (NCQ) feature
- RAID 0, 1 (Windows Vista, 7)
- RAID 10, 5 are supported, if drives are connected to a Port Multiplier (Windows Vista, 7)
- Hot Plug