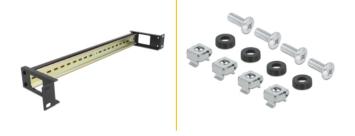

#### Package content

- 19" DIN rail panel
- 4 x screws
- 4 x caged nut
- 4 x washers