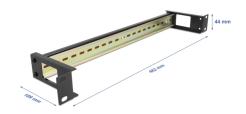

# Delock 19" DIN rail Panel with side cable entry 1U black

## Description

This DIN rail panel by Delock can be mounted into a 19" cabinet and can be used as a mounting system, e.g. for power supplies, screw terminals and interface modules.

#### With side cable entry

On the side, the panel is equipped with an opening to allow easy cable access.

## **Specification**

- For mounting in 19" network cabinet, 1U
- DIN rail 35 mm
- With side cable entry
- · Material: metal
- · Colour: black
- Dimensions (LxWxH): ca. 482.6 x 109.0 x 44.4 mm