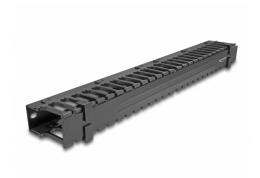

# **Description**

This routing panel by Delock is suitable for installation in a 19" network cabinet.

#### Proper laying of cables

The network cables are simply routed from the front to the rear, so the view of the cables inside the network cabinet is blocked and the network cabinet leaves a tidy overall impression.

#### With cable entry

On the rear side, the patch panel is equipped with three openings to allow easy cable access and orderly cable routing.

# **Specification**

- For mounting in 19" network cabinet, 1U
- · Removable cover
- Front with three openings (120 x 20 mm)
- · Colour: black
- Material: metal / plastic
- Dimensions (LxWxH): ca. 482.6 x 71.1 x 42.5 mm