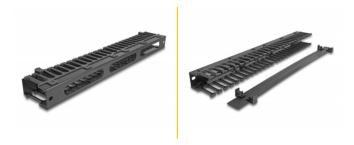

#### Removable cover for optimal cable management

The removable front panel hides open cables and protects them from damage.

#### With cable entry

On the rear side, the patch panel is equipped with three openings to allow easy cable access and orderly cable routing.

# **Specification**

- For mounting in 19" network cabinet, 1U
- · Removable cover
- Front with three openings (120 x 20 mm)
- · Colour: black
- Material: metal / plastic
- Dimensions (LxWxH): ca. 482.6 x 71.1 x 42.5 mm