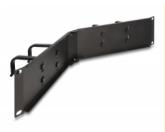

# Delock 19" Cable Management Routing Panel with 4 hooks 2U angled black

#### Angled design for optimal cable management

The patch cables can be easily routed in an orderly way from both sides and provide improved cable management due to the stable hooks. In addition, the angled panel is a space-saving alternative to standard panels.

## **Specification**

- For mounting in 19" network cabinet, 2U
- · Panel angled with 4 hooks
- Material: metal / plastic
- Colour: black RAL9005
- Dimensions (LxWxH): ca. 483 x 91 x 88 mm