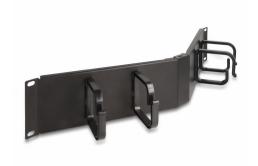

# Delock 19" Cable Management Routing Panel with 4 hooks 2U angled black

#### Angled design for optimal cable management

The patch cables can be easily routed in an orderly way from both sides and provide improved cable management due to the stable hooks. In addition, the angled panel is a space-saving alternative to standard panels.

## **Specification**

- For mounting in 19" network cabinet, 2U
- · Panel angled with 4 hooks
- Material: metal / plastic
- Colour: black RAL9005
- Dimensions (LxWxH): ca. 483 x 91 x 88 mm