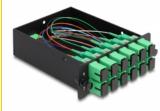

### Description

This cassette by Delock is equipped with an MPO male port and twelve SC Simplex female ports and is suitable for installation in 19" fiber optic HD (High Density) patch panel by Delock (66924). The cassette contains a pre-assembled cabling system, so that the optical fiber signal can be transmitted to different network devices such as switches.

### **Specification**

- · Connectors:
  - 1 x MPO male >
  - 12 x SC Simplex female
- For 12 Single-mode fibers
- · Zirconia ceramic ferrule with protection cap
- For mounting in 19" fiber optic HD (High Density) patch panel, 1U
- Tool-free installation
- Fibre: 9/125 μm
- Polarity A
- Insertion loss < 0.7 dB (MPO), < 0.2 dB (SC)</li>
- Return loss > 60 dB (MPO), > 60 dB (SC)
- · Housing material: metal
- Housing colour: black
- Dimensions (LxWxH): ca. 125 x 102 x 29 mm

### Interface

| Connector 1: | 1 x MPO male           |
|--------------|------------------------|
| Connector 2: | 12 x SC Simplex female |