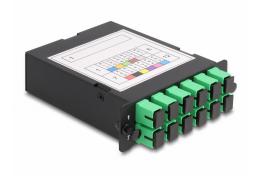

### Description

This cassette by Delock is equipped with an MPO male port and twelve SC Simplex female ports and is suitable for installation in 19" fiber optic HD (High Density) patch panel by Delock (66924). The cassette contains a pre-assembled cabling system, so that the optical fiber signal can be transmitted to different network devices such as switches.

### **Specification**

- · Connectors:
  - 1 x MPO male >
  - 12 x SC Simplex female
- For 12 Single-mode fibers
- · Zirconia ceramic ferrule with protection cap
- For mounting in 19" fiber optic HD (High Density) patch panel, 1U
- Tool-free installation
- Fibre: 9/125 μm
- Polarity A
- Insertion loss < 0.7 dB (MPO), < 0.2 dB (SC)</li>
- Return loss > 60 dB (MPO), > 60 dB (SC)
- · Housing material: metal
- Housing colour: black
- Dimensions (LxWxH): ca. 125 x 102 x 29 mm

### Interface

| Connector 1: | 1 x MPO male           |
|--------------|------------------------|
| Connector 2: | 12 x SC Simplex female |