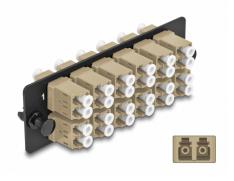

#### Description

This panel by Delock is equipped with twelve LC Duplex couplers and is suitable for installation in 19" fiber optic HD (High Density) patch panel by Delock (66924). With the LC Duplex couplers, fiber optic male connectors can be easily connected to each other.

#### **Technical details**

- Connectors:
  12 x LC Duplex female >
  12 x LC Duplex female
- For 24 OM1 / OM2 Multi-mode fibers
- Zirconia ceramic ferrule with protection cap
- For mounting in 19" fiber optic HD (High Density) patch panel, 1U
- 12 ports with LC Duplex couplers
- Material: metal / plastic
- Colour: beige / black
- Dimensions (LxWxH): ca. 109 x 35 x 20 mm

#### Interface

| Connector 1: | 12 x LC Duplex female |
|--------------|-----------------------|
| Connector 2: | 12 x LC Duplex female |