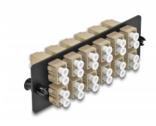

#### Description

This panel by Delock is equipped with twelve LC Duplex couplers and is suitable for installation in 19" fiber optic HD (High Density) patch panel by Delock (66924). With the LC Duplex couplers, fiber optic male connectors can be easily connected to each other.

#### **Technical details**

- Connectors:
  12 x LC Duplex female >
  12 x LC Duplex female
- For 24 OM1 / OM2 Multi-mode fibers
- Zirconia ceramic ferrule with protection cap
- For mounting in 19" fiber optic HD (High Density) patch panel, 1U
- 12 ports with LC Duplex couplers
- Material: metal / plastic
- Colour: beige / black
- Dimensions (LxWxH): ca. 109 x 35 x 20 mm

#### Interface

| Connector 1: | 12 x LC Duplex female |
|--------------|-----------------------|
| Connector 2: | 12 x LC Duplex female |