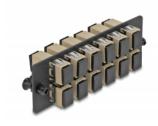

#### Description

This panel by Delock is equipped with twelve SC Simplex couplers and is suitable for installation in 19" fiber optic HD (High Density) patch panel by Delock (66924). With the SC Simplex couplers, fiber optic male connectors can be easily connected to each other.

### **Specification**

- Connectors: 12 x SC Simplex female > 12 x SC Simplex female
- For 12 multi-mode fiber OM1 / OM2
- Zirconia ceramic ferrule with protection cap
- For mounting in 19" fiber optic HD (High Density) patch panel, 1U
- 12 ports with SC Simplex couplers
- Material: metal / plastic
- Colour: beige / black
- Dimensions (LxWxH): ca. 109 x 35 x 20 mm