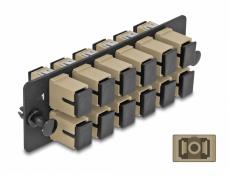

#### Description

This panel by Delock is equipped with twelve SC Simplex couplers and is suitable for installation in 19" fiber optic HD (High Density) patch panel by Delock (66924). With the SC Simplex couplers, fiber optic male connectors can be easily connected to each other.

### **Specification**

- Connectors: 12 x SC Simplex female > 12 x SC Simplex female
- For 12 multi-mode fiber OM1 / OM2
- Zirconia ceramic ferrule with protection cap
- For mounting in 19" fiber optic HD (High Density) patch panel, 1U
- 12 ports with SC Simplex couplers
- Material: metal / plastic
- Colour: beige / black
- Dimensions (LxWxH): ca. 109 x 35 x 20 mm