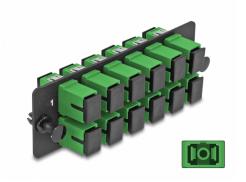

# **Description**

This panel by Delock is equipped with twelve SC Simplex couplers and is suitable for installation in 19" fiber optic HD (High Density) patch panel by Delock (66924). With the SC Simplex couplers, fiber optic male connectors can be easily connected to each other.

## **Specification**

- Connectors:
  - 12 x SC Simplex female >
  - 12 x SC Simplex female
- For 12 OS2 Single-mode fibers
- Zirconia ceramic ferrule with protection cap
- For mounting in 19" fiber optic HD (High Density) patch panel, 1U
- 12 ports with SC Simplex couplers
- Material: metal / plastic
- · Colour: green / black
- Dimensions (LxWxH): ca. 109 x 35 x 20 mm