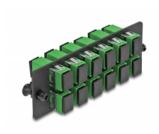

# **Description**

This panel by Delock is equipped with twelve SC Simplex couplers and is suitable for installation in 19" fiber optic HD (High Density) patch panel by Delock (66924). With the SC Simplex couplers, fiber optic male connectors can be easily connected to each other.

## **Specification**

- Connectors:
  - 12 x SC Simplex female >
  - 12 x SC Simplex female
- For 12 OS2 Single-mode fibers
- Zirconia ceramic ferrule with protection cap
- For mounting in 19" fiber optic HD (High Density) patch panel, 1U
- 12 ports with SC Simplex couplers
- Material: metal / plastic
- · Colour: green / black
- Dimensions (LxWxH): ca. 109 x 35 x 20 mm