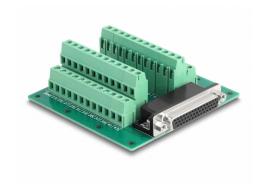

## **Description**

This terminal block adapter by Delock can be used to connect wires with stripped ends.

## **Specification**

- Connectors:
  - 1 x D-Sub HD 44 pin female
  - 1 x 45 pin terminal block
- Pin assignment: 1:1
- Pitch: 5.00 mm
- Useable for a cable gauge from 24 to 12 AWG
- DIN rail mounting: 15 mm and 35 mm
- Operating temperature: -40 °C ~ 100 °C
- Dimensions (LxWxH): ca. 86 x 84 x 30 mm

## Interface

| Connector 1: | 1 x D-Sub HD 44 pin female |
|--------------|----------------------------|
| Connector 2: | 1 x 45 pin terminal block  |