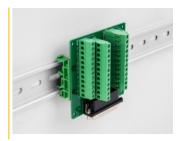

#### **DIN** rail mounting

With the clips included in the delivery content, the adapter can be attached to a 15 mm or 35 mm wide DIN rail.

#### General

| Mounting type: DIN rail mounting: 15 mm and 35 mm | Mounting type: |
|---------------------------------------------------|----------------|
|---------------------------------------------------|----------------|