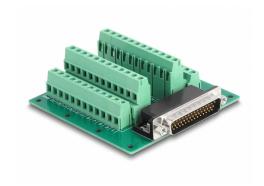

# Delock D-Sub HD 44 pin male to Terminal Block for DIN rail

#### **Technical details**

- Connectors:
  - 1 x D-Sub HD 44 pin male
  - 1 x 45 pin terminal block
- Pin assignment: 1:1
- Pitch: 5.00 mm
- Useable for a cable gauge from 24 to 12 AWG
- DIN rail mounting: 15 mm and 35 mm
- Operating temperature: -40 °C ~ 100 °C
- Dimensions (LxWxH): ca. 86 x 84 x 30 mm