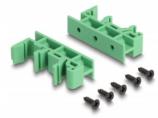

#### **DIN** rail mounting

With the clips included in the delivery content, the adapter can be attached to a 15 mm or 35 mm wide DIN rail.

# Package content

- Adapter
- 2 x DIN rail clip
- 5 x screws