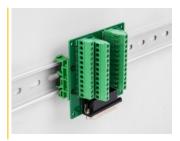

#### **DIN** rail mounting

With the clips included in the delivery content, the adapter can be attached to a 15 mm or 35 mm wide DIN rail.