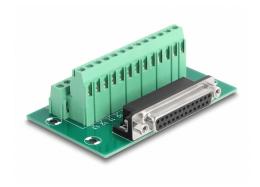

## **Specification**

- Connectors:
  - 1 x D-Sub 25 pin female
  - 1 x 26 pin terminal block
- Pin assignment: 1:1
- Pitch: 5.00 mm
- Useable for a cable gauge from 24 to 12 AWG
- DIN rail mounting: 15 mm and 35 mm
- Operating temperature: -40 °C ~ 100 °C
- Dimensions (LxWxH): ca. 86 x 51 x 30 mm

## Interface

| Connector 1: | 1 x D-Sub 25 pin female   |
|--------------|---------------------------|
| Connector 2: | 1 x 26 pin terminal block |