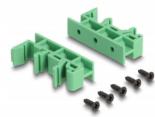

#### **DIN** rail mounting

With the clips included in the delivery content, the adapter can be attached to a 15 mm or 35 mm wide DIN rail.

## Package content

- Adapter
- 2 x DIN rail clip
- 5 x screws