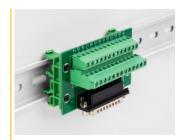

#### **DIN** rail mounting

With the clips included in the delivery content, the adapter can be attached to a 15 mm or 35 mm wide DIN rail.

#### General

| Mounting type: | DIN rail mounting: 15 mm and 35 mm |
|----------------|------------------------------------|
| 3 71           | S .                                |