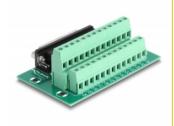

## **Specification**

- Connectors:
  - 1 x D-Sub 25 pin female
  - 1 x 26 pin terminal block
- Pin assignment: 1:1
- Pitch: 5.00 mm
- Useable for a cable gauge from 24 to 12 AWG
- DIN rail mounting: 15 mm and 35 mm
- Operating temperature: -40 °C ~ 100 °C
- Dimensions (LxWxH): ca. 86 x 51 x 30 mm

## Interface

| Connector 1: | 1 x D-Sub 25 pin female   |
|--------------|---------------------------|
| Connector 2: | 1 x 26 pin terminal block |