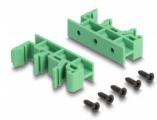

#### **DIN** rail mounting

With the clips included in the delivery content, the adapter can be attached to a 15 mm or 35 mm wide DIN rail.

## Package content

- Adapter
- 2 x DIN rail clip
- 5 x screws