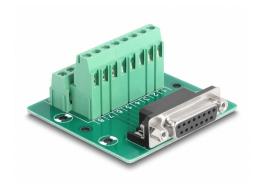

#### **Description**

This terminal block adapter by Delock can be used to connect wires with stripped ends.

### **Specification**

- Connectors:
  - 1 x D-Sub 15 pin female
  - 1 x 16 pin terminal block
- Pin assignment: 1:1
- Pitch: 5.00 mm
- Useable for a cable gauge from 24 to 12 AWG
- DIN rail mounting: 15 mm and 35 mm
- Operating temperature: -40 °C ~ 100 °C
- Dimensions (LxWxH): ca. 61 x 58 x 30 mm

#### Interface

| Connector 1: | 1 x D-Sub 15 pin female   |
|--------------|---------------------------|
| Connector 2: | 1 x 16 pin terminal block |