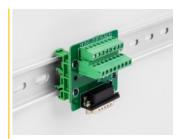

#### **DIN** rail mounting

With the clips included in the delivery content, the adapter can be attached to a 15 mm or 35 mm wide DIN rail.

## Package content

- Adapter
- 2 x DIN rail clip
- 5 x screws