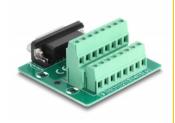

#### **Description**

This terminal block adapter by Delock can be used to connect wires with stripped ends.

### **Specification**

- Connectors:
  - 1 x D-Sub 15 pin female
  - 1 x 16 pin terminal block
- Pin assignment: 1:1
- Pitch: 5.00 mm
- Useable for a cable gauge from 24 to 12 AWG
- DIN rail mounting: 15 mm and 35 mm
- Operating temperature: -40 °C ~ 100 °C
- Dimensions (LxWxH): ca. 61 x 58 x 30 mm

#### Interface

| Connector 1: | 1 x D-Sub 15 pin female   |
|--------------|---------------------------|
| Connector 2: | 1 x 16 pin terminal block |