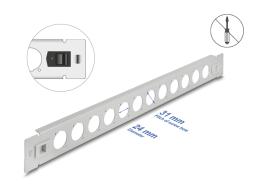

## **Description**

This patch panel by Delock can be mounted in a 19" rack. With its standardized dimensions, it is suitable for easy mounting of 12 D-type modules.

#### Installation without tools

The special feature of this patch panel is that no tools are required for installation in a network cabinet. The integrated mounting clips can simply be pushed outwards to lock the panel in place.

# **Specification**

- 12 D-type ports 24 x 19 mm
- For mounting in 19" racks, 1U
- · Material: metal
- · Colour: grey
- Dimensions (LxWxH): ca. 482.0 x 44.4 x 12.5 mm