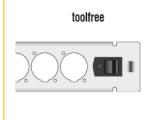

#### Installation without tools

The special feature of this patch panel is that no tools are required for installation in a network cabinet. The integrated mounting clips can simply be pushed outwards to lock the panel in place.