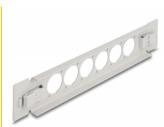

### Description

This patch panel by Delock can be mounted in a 10" rack. With its standardized dimensions, it is suitable for easy mounting of 6 D-type modules.

## Specification

- 6 D-type ports 24 x 19 mm
- For mounting in 10" racks, 1U
- Material: metal
- Colour: grey
- Dimensions (LxWxH): ca. 254.0 x 44.4 x 12.5 mm