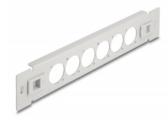

### Description

This patch panel by Delock can be mounted in a 10" rack. With its standardized dimensions, it is suitable for easy mounting of 6 D-type modules.

## Specification

- 6 D-type ports 24 x 19 mm
- For mounting in 10" racks, 1U
- Material: metal
- Colour: grey
- Dimensions (LxWxH): ca. 254.0 x 44.4 x 12.5 mm