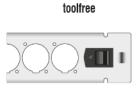

#### Installation without tools

The special feature of this patch panel is that no tools are required for installation in a network cabinet. The integrated mounting clips can simply be pushed outwards to lock the panel in place.