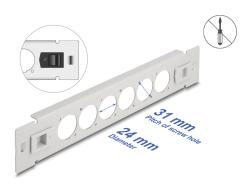

### Description

This patch panel by Delock can be mounted in a 10" rack. With its standardized dimensions, it is suitable for easy mounting of 6 D-type modules.

## Specification

- 6 D-type ports 24 x 19 mm
- For mounting in 10" racks, 1U
- Material: metal
- Colour: grey
- Dimensions (LxWxH): ca. 254.0 x 44.4 x 12.5 mm