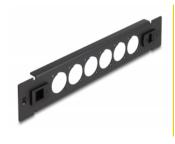

# **Description**

This patch panel by Delock can be mounted in a 10" rack. With its standardized dimensions, it is suitable for easy mounting of 6 D-type modules.

# **Specification**

- 6 D-type ports 24 x 19 mm
- For mounting in 10" racks, 1U
- · Material: metal
- · Colour: black
- Dimensions (LxWxH): ca. 254.0 x 44.4 x 12.5 mm