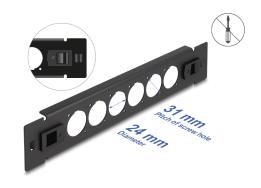

# **Description**

This patch panel by Delock can be mounted in a 10" rack. With its standardized dimensions, it is suitable for easy mounting of 6 D-type modules.

# **Specification**

- 6 D-type ports 24 x 19 mm
- For mounting in 10" racks, 1U
- · Material: metal
- · Colour: black
- Dimensions (LxWxH): ca. 254.0 x 44.4 x 12.5 mm