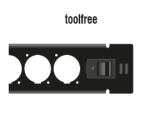

#### Installation without tools

The special feature of this patch panel is that no tools are required for installation in a network cabinet. The integrated mounting clips can simply be pushed outwards to lock the panel in place.