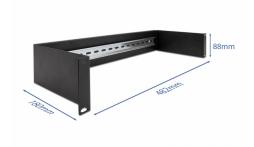

### **Description**

This DIN rail panel by Delock can be mounted into a 19" cabinet and can be used as a mounting system, e.g. for power supplies, screw terminals and interface modules.

### **Specification**

- For mounting in 19" network cabinet, 2U
- DIN rail 35 mm
- · Material: metal
- · Colour: black
- Dimensions (LxWxH): ca. 482 x 180 x 90 mm

# **Physical characteristics**

| Material: | metal  |
|-----------|--------|
| Length:   | 482 mm |
| Width:    | 180 mm |
| Height:   | 90 mm  |
| Colour:   | black  |