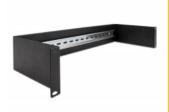

### **Description**

This DIN rail panel by Delock can be mounted into a 19" cabinet and can be used as a mounting system, e.g. for power supplies, screw terminals and interface modules.

### **Specification**

- For mounting in 19" network cabinet, 2U
- DIN rail 35 mm
- · Material: metal
- · Colour: black
- Dimensions (LxWxH): ca. 482 x 180 x 90 mm