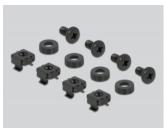

#### Package content

- 19" DIN rail panel
- 4 x screws
- 4 x caged nut
- 4 x washers