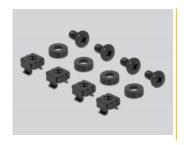

#### Package content

- 19" DIN rail panel
- 4 x screws
- 4 x caged nut
- 4 x washers