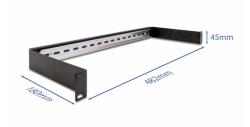

### **Specification**

- For mounting in 19" network cabinet, 1U
- DIN rail 35 mm
- · Material: metal
- Colour: black
- Dimensions (LxWxH): ca. 482 x 180 x 45 mm

## **Physical characteristics**

| Material: | metal  |
|-----------|--------|
| Length:   | 482 mm |
| Width:    | 180 mm |
| Height:   | 45 mm  |
| Colour:   | black  |