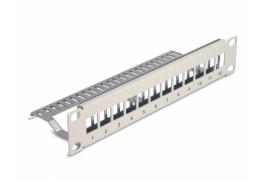

# Delock 10" Keystone Patch Panel 12 port with strain relief 1U grey

#### **Description**

This patch panel by Delock can be mounted in a 10" cabinet. With its standardized dimensions, it is suitable for easy snap-in mounting of 12 Keystone modules.

#### Specification

- For mounting in 10" network cabinet, 1U
- 12 Keystone ports 16.5 x 14.9 mm
- · Material: metal
- Colour: grey
- Dimensions (LxWxH): ca. 254 x 72 x 44 mm