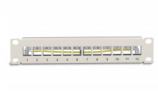

#### **Description**

This patch panel by Delock can be mounted in a 10" cabinet. With its standardized dimensions, it is suitable for easy snap-in mounting of 12 Keystone modules.

#### Specification

- For mounting in 10" network cabinet, 1U
- 12 Keystone ports 16.5 x 14.9 mm
- · Material: metal
- Colour: grey
- Dimensions (LxWxH): ca. 254 x 72 x 44 mm