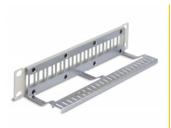

#### Cable fixing for optimal cable management

On the back of the patch panel, the cables can be fixed with cable ties to enable clear and orderly cable routing.