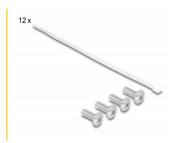

### Package content

- 10" patch panel
- 12 x cable tie
- 4 x screw
- · Ground wire