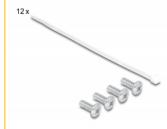

# Package content

- 10" patch panel
- 12 x cable tie
- 4 x screw
- · Ground wire