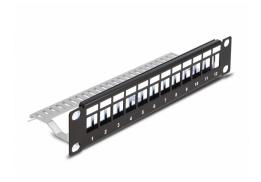

# Delock 10" Keystone Patch Panel 12 port with strain relief 1U black

## **Description**

This patch panel by Delock can be mounted in a 10" cabinet. With its standardized dimensions, it is suitable for easy snap-in mounting of 12 Keystone modules.

#### Specification

- For mounting in 10" network cabinet, 1U
- 12 Keystone ports 16.5 x 14.9 mm
- With labelling field
- Material: metal
- · Colour: black
- Dimensions (LxWxH): ca. 254 x 72 x 44 mm