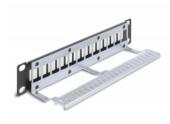

#### Cable fixing for optimal cable management

On the back of the patch panel, the cables can be fixed with cable ties to enable clear and orderly cable routing.