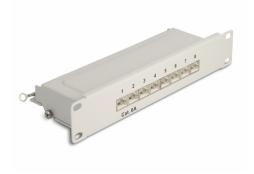

# Delock 10" Patch Panel 8 port Cat.6A 1U grey

## **Specification**

- · Connectors:
  - 8 x RJ45 jack >
  - 8 x LSA
- For mounting in 10" network cabinet, 1U
- Compliant with Cat.6A requirements of ANSI/TIA/EIA 568-C.2
- TIA-568A/B pinout
- For solid or stranded wire (26 22 AWG)
- · Material: metal
- · Colour: grey
- Dimensions (LxWxH): ca. 254 x 100 x 44.5 mm