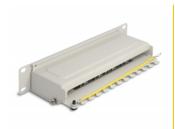

## **Description**

This patch panel by Delock can be mounted in a 10" cabinet. Up to 8 network cables can be installed at the LSA blocks, using a punch down tool.

#### Interface

Connector 1: 8 x RJ45 jack

Connector 2: 8 x LSA