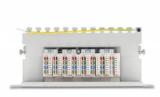

## **Description**

This patch panel by Delock can be mounted in a 10" cabinet. Up to 8 network cables can be installed at the LSA blocks, using a punch down tool.

#### Interface

Connector 1: 8 x RJ45 jack

Connector 2: 8 x LSA