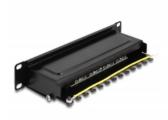

### **Description**

This patch panel by Delock can be mounted in a 10" cabinet. Up to 8 network cables can be installed at the LSA blocks, using a punch down tool.

Item no. 66872

EAN: 4043619668724 Country of origin: China

### **Specification**

- Connectors:
  - 8 x RJ45 jack >
  - 8 x LSA
- For mounting in 10" network cabinet, 1U
- Compliant with Cat.6A requirements of ANSI/TIA/EIA 568-C.2
- TIA-568A/B pinout
- For solid or stranded wire (26 22 AWG)
- · Material: metal
- Colour: black
- Dimensions (LxWxH): ca. 254 x 100 x 44.5 mm

#### **Interface**

Connector 1: 8 x RJ45 jack

Connector 2: 8 x LSA