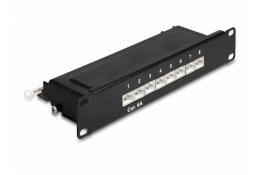

# Delock 10" Patch Panel 8 port Cat.6A 1U black

### **Description**

This patch panel by Delock can be mounted in a 10" cabinet. Up to 8 network cables can be installed at the LSA blocks, using a punch down tool.

Item no. 66872

EAN: 4043619668724 Country of origin: China

### **Specification**

- Connectors:
  - 8 x RJ45 jack >
  - 8 x LSA
- For mounting in 10" network cabinet, 1U
- Compliant with Cat.6A requirements of ANSI/TIA/EIA 568-C.2
- TIA-568A/B pinout
- For solid or stranded wire (26 22 AWG)
- · Material: metal
- Colour: black
- Dimensions (LxWxH): ca. 254 x 100 x 44.5 mm