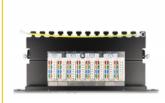

### **Description**

This patch panel by Delock can be mounted in a 10" cabinet. Up to 8 network cables can be installed at the LSA blocks, using a punch down tool.

Item no. 66872

EAN: 4043619668724 Country of origin: China

#### **Interface**

Connector 1: 8 x RJ45 jack

Connector 2: 8 x LSA