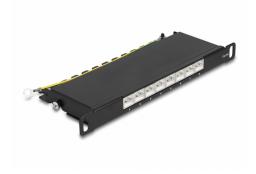

# Delock 10" Patch Panel 8 port Cat.6A 0.5U black

### **Description**

This patch panel by Delock can be mounted in a 10" cabinet. Up to 8 network cables can be installed at the LSA blocks, using a punch down tool.

Item no. 66870

EAN: 4043619668700 Country of origin: China

### **Specification**

- Connectors:
  - 8 x RJ45 jack >
  - 8 x LSA
- For mounting in 10" network cabinet, 0.5U
- Compliant with Cat.6A requirements of ANSI/TIA/EIA 568-C.2
- TIA-568A/B pinout
- For solid or stranded wire (26 22 AWG)
- · Material: metal
- Colour: black
- Dimensions (LxWxH): ca. 254 x 100 x 22 mm