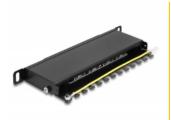

# Delock 10" Patch Panel 8 port Cat.6A 0.5U black

### **Description**

This patch panel by Delock can be mounted in a 10" cabinet. Up to 8 network cables can be installed at the LSA blocks, using a punch down tool.

Item no. 66870

EAN: 4043619668700 Country of origin: China

### **Specification**

- Connectors:
  - 8 x RJ45 jack >
  - 8 x LSA
- For mounting in 10" network cabinet, 0.5U
- Compliant with Cat.6A requirements of ANSI/TIA/EIA 568-C.2
- TIA-568A/B pinout
- For solid or stranded wire (26 22 AWG)
- · Material: metal
- Colour: black
- Dimensions (LxWxH): ca. 254 x 100 x 22 mm