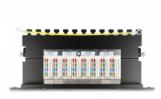

### **Description**

This patch panel by Delock can be mounted in a 10" cabinet. Up to 8 network cables can be installed at the LSA blocks, using a punch down tool.

Item no. 66870

EAN: 4043619668700 Country of origin: China

#### Interface

Connector 1: 8 x RJ45 jack

Connector 2: 8 x LSA