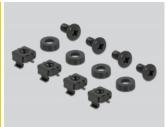

## Package content

- 10" routing panel
- 4 x screws
- 4 x caged nut
- 4 x washers