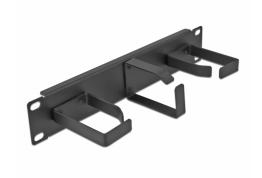

# Delock 10" Cable Management Routing Panel with 3 metal hooks (2 x horizontal, 1 x vertical) 1U black

#### Cable routing hook for optimal cable management

With the solid metal hooks the patch cords can be neatly **routed** horizontally and vertically.

#### **Specification**

- For mounting in 10" network cabinet, 1U
- Panel angled with 3 metal hooks (2 x horizontal, 1 x vertical)
- · Colour: black
- · Material: metal
- Dimensions (LxWxH): ca. 254 x 70 x 44 mm