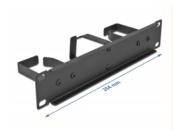

#### **Specification**

- For mounting in 10" network cabinet, 1U
- Panel angled with 3 metal hooks (2 x horizontal, 1 x vertical)
- · Colour: black
- · Material: metal
- Dimensions (LxWxH): ca. 254 x 70 x 44 mm

# **Physical characteristics**

| Material: | metal  |
|-----------|--------|
| Length:   | 254 mm |
| Width:    | 70 mm  |
| Height:   | 44 mm  |
| Colour:   | black  |