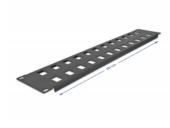

# Delock 19" Keystone Patch Panel 24 port 2U black

### **Description**

This patch panel by Delock can be mounted in a **19" cabinet**. With its standardized dimensions, it is suitable for easy **snap-in mounting** of **24 Keystone modules**.

# **Specification**

- For mounting in 19" network cabinet, 2U
- 24 Keystone ports 19.6 x 14.6 mm
- · Material: metal
- · Colour: black
- Dimensions (LxWxH): ca. 482 x 88 x 10 mm