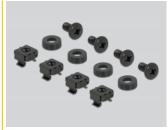

#### **Package content**

- 19" patch panel
- 4 x screws
- 4 x caged nut
- 4 x washers