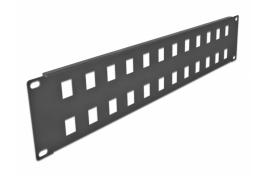

# Delock 19" Keystone Patch Panel 24 port 2U black

### **Description**

This patch panel by Delock can be mounted in a **19" cabinet**. With its standardized dimensions, it is suitable for easy **snap-in mounting** of **24 Keystone modules**.

# **Specification**

- For mounting in 19" network cabinet, 2U
- 24 Keystone ports 19.6 x 14.6 mm
- · Material: metal
- · Colour: black
- Dimensions (LxWxH): ca. 482 x 88 x 10 mm