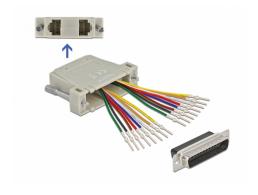

### **Description**

This adapter by Delock can be used to expand a serial interface by using two optional network cables. Thereby it can be set the pin assignment individually. Just plug the cable end into the desired hole of the connector and let it lock into the housing.

#### **Specification**

- Connectors:
  - 1 x D-Sub 25 pin crimp male with screws >
  - 2 x RJ45 jack
- RJ45 with 8 pins, connection individually assignable
- · Colour: beige
- Dimensions (LxWxH): ca. 55 x 53 x 40 mm

## Interface

| Connector 1: | 1 x D-Sub 25 pin crimp male with screws |
|--------------|-----------------------------------------|
| Connector 2: | 2 x RJ45 jack                           |