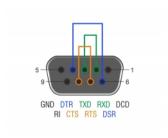

## **Specification**

- Connector: 1 x Serial RS-232/422/485 DB9 female with screws
- Pinout:

RXD (2) - TXD (3)

DTR (4) - DSR (6)

RTS (7) - CTS (8)

- Screw type: #4-40 UNC
- Colour: silver
- Dimensions (LxWxH): ca. 31.0 x 12.6 x 11.8 mm

### **Technical characteristics**

Signal transmission: TxD, RxD, RTS, CTS, DTR, DSR