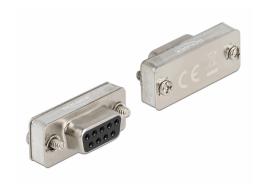

# Delock RS-232/422/485 Loopback adapter with DB9 female

#### Description

This serial RS-232/422/485 loopback socket by Delock is suitable for error and data analysis and for testing purposes at RS-232/422/485 lines.

#### Item no. 66827

EAN: 4043619668274 Country of origin: Taiwan, Republic of China

Package: Zip poly bag

#### Package content

• RS-232/422/485 DB9 Loopback adapter