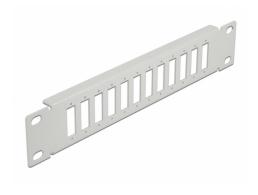

### Description

This patch panel by Delock can be mounted in a 10" rack. It offers 12 installation spaces for individual assembly of SC Duplex or LC Quad adapters.

## **Specification**

- For mounting in 10" network cabinet, 1U
- Rectangular cut-out 26.2 x 9.6 mm
- Pitch of screw hole: ca. 30.8 mm
- · Housing colour: grey
- Dimensions (LxWxH): ca. 254 x 44 x 10 mm