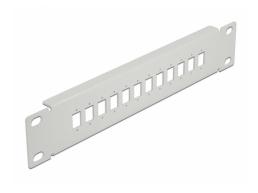

### **Description**

This patch panel by Delock can be mounted in a 10" rack. It offers 12 installation spaces for individual assembly of SC Simplex or LC Duplex adapters.

## **Specification**

- For mounting in 10" network cabinet, 1U
- Rectangular cut-out 13.2 x 9.6 mm
- Pitch of screw hole: ca. 16.2 mm
- · Housing colour: grey
- Dimensions (LxWxH): ca. 254 x 44 x 10 mm