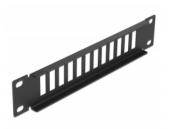

### **Description**

This patch panel by Delock can be mounted in a 10" rack. It offers 12 installation spaces for individual assembly of SC Duplex or LC Quad adapters.

## **Specification**

- For mounting in 10" network cabinet, 1U
- Rectangular cut-out 26.2 x 9.6 mm
- Pitch of screw hole: ca. 30.8 mm
- · Housing colour: black
- Dimensions (LxWxH): ca. 254 x 44 x 10 mm