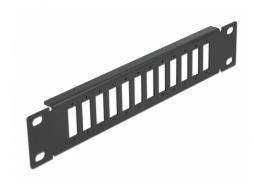

### **Description**

This patch panel by Delock can be mounted in a 10" rack. It offers 12 installation spaces for individual assembly of SC Duplex or LC Quad adapters.

## **Specification**

- For mounting in 10" network cabinet, 1U
- Rectangular cut-out 26.2 x 9.6 mm
- Pitch of screw hole: ca. 30.8 mm
- · Housing colour: black
- Dimensions (LxWxH): ca. 254 x 44 x 10 mm