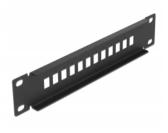

### **Description**

This patch panel by Delock can be mounted in a 10" rack. It offers 12 installation spaces for individual assembly of SC Simplex or LC Duplex adapters.

## **Specification**

- For mounting in 10" network cabinet, 1U
- Rectangular cut-out 13.2 x 9.6 mm
- Pitch of screw hole: ca. 16.2 mm
- · Housing colour: black
- Dimensions (LxWxH): ca. 254 x 44 x 10 mm