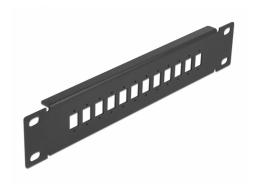

### **Description**

This patch panel by Delock can be mounted in a 10" rack. It offers 12 installation spaces for individual assembly of SC Simplex or LC Duplex adapters.

## **Specification**

- For mounting in 10" network cabinet, 1U
- Rectangular cut-out 13.2 x 9.6 mm
- Pitch of screw hole: ca. 16.2 mm
- · Housing colour: black
- Dimensions (LxWxH): ca. 254 x 44 x 10 mm