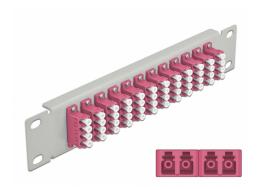

#### **Description**

This patch panel by Delock is equipped with twelve LC Quad fiber optic couplers and is suitable for installation in a 10" network cabinet. With the LC Quad couplers, fiber optic male connectors can be easily connected to each other.

### **Specification**

- Connectors:
  - 12 x LC Quad female >
  - 12 x LC Quad female
- For multi-mode fiber OM4
- · Ceramic sleeve
- · With dust cover
- · Colour: violet
- For mounting in 10" network cabinet, 1U
- 12 ports with LC Quad couplers
- · Housing material: metal
- · Housing colour: grey
- Dimensions (LxWxH): ca. 254 x 44 x 10 mm