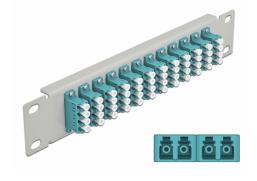

#### Description

This patch panel by Delock is equipped with twelve LC Quad fiber optic couplers and is suitable for installation in a 10" network cabinet. With the LC Quad couplers, fiber optic male connectors can be easily connected to each other.

## **Specification**

- Connectors: 12 x LC Quad female > 12 x LC Quad female
- For multi-mode fiber OM3
- Ceramic sleeve
- With dust cover
- Colour: aqua
- For mounting in 10" network cabinet, 1U
- 12 ports with LC Quad couplers
- Housing material: metal
- Housing colour: grey
- Dimensions (LxWxH): ca. 254 x 44 x 10 mm