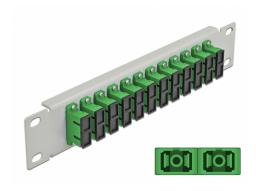

# Delock 10" Fiber Optic Patch Panel 12 Port SC Duplex green 1U grey

#### **Description**

This patch panel by Delock is equipped with twelve SC Duplex fiber optic couplers and is suitable for installation in a 10" network cabinet. With the SC Duplex couplers, fiber optic male connectors can be easily connected to each other.

### **Specification**

- Connectors:
  - 12 x SC Duplex female >
  - 12 x SC Duplex female
- For single-mode fiber
- Ceramic sleeve
- · With dust cover
- · Colour: green
- For mounting in 10" network cabinet, 1U
- 12 ports with SC Duplex couplers
- · Housing material: metal
- · Housing colour: grey
- Dimensions (LxWxH): ca. 254 x 44 x 10 mm