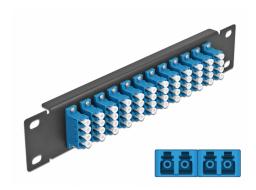

#### **Description**

This patch panel by Delock is equipped with twelve LC Quad fiber optic couplers and is suitable for installation in a 10" network cabinet. With the LC Quad couplers, fiber optic male connectors can be easily connected to each other.

#### **Specification**

- Connectors:
  - 12 x LC Quad female >
  - 12 x LC Quad female
- For single-mode fiber
- · Ceramic sleeve
- · With dust cover
- · Colour: blue
- For mounting in 10" network cabinet, 1U
- 12 ports with LC Quad couplers
- Housing material: metal
- Housing colour: black
- Dimensions (LxWxH): ca. 254 x 44 x 10 mm

### Interface

| Connector 1: | 12 x LC Quad female |
|--------------|---------------------|
| Connector 2: | 12 x LC Quad female |