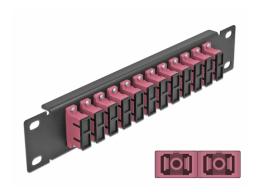

# Delock 10" Fiber Optic Patch Panel 12 Port SC Duplex violet 1U black

#### Description

This patch panel by Delock is equipped with twelve SC Duplex fiber optic couplers and is suitable for installation in a 10" network cabinet. With the SC Duplex couplers, fiber optic male connectors can be easily connected to each other.

#### **Specification**

- Connectors:
  - 12 x SC Duplex female >
  - 12 x SC Duplex female
- For multi-mode fiber OM4
- · Ceramic sleeve
- · With dust cover
- · Colour: violet
- For mounting in 10" network cabinet, 1U
- 12 ports with SC Duplex couplers
- · Housing material: metal
- Housing colour: black
- Dimensions (LxWxH): ca. 254 x 44 x 10 mm