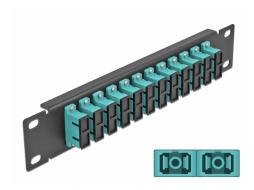

#### **Description**

This patch panel by Delock is equipped with twelve SC Duplex fiber optic couplers and is suitable for installation in a 10" network cabinet. With the SC Duplex couplers, fiber optic male connectors can be easily connected to each other.

#### **Specification**

- Connectors:
  - 12 x SC Duplex female >
  - 12 x SC Duplex female
- For multi-mode fiber OM3
- · Ceramic sleeve
- · With dust cover
- · Colour: aqua
- For mounting in 10" network cabinet, 1U
- 12 ports with SC Duplex couplers
- · Housing material: metal
- Housing colour: black
- Dimensions (LxWxH): ca. 254 x 44 x 10 mm